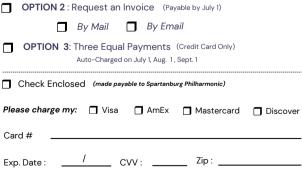

site              | Logo on Website               | Logo on Website                |
| 4 Gold Level Season Tickets*                                           | 2 Gold Level Season Tickets* | 2 Silver Level Season Tickets | 2 Bronze Level Season Tickets  |
| <ul> <li>\$1800 Inside Cover</li> <li>\$1300 1/2 Back Cover</li> </ul> | 🗖 \$1300 Full Page           | \$750<br>1/2 Wide 1/2 Tall    | \$450<br>🗖 1/2 Wide 🗍 1/2 Tall |

PLEASE SELECT ONE OPTION BELOW:

#### CONFIRM YOUR AD RESERVATION BY JUNE 28TH

| DVERTISER | INFORMATION : |
|-----------|---------------|
|-----------|---------------|

Business Name : \_\_\_\_\_

Contact Person : \_\_\_\_\_

Street Address :

City/State/Zip : \_\_\_\_\_

Phone : \_\_\_\_\_

Email : \_\_\_\_\_



**PAYMENT INFORMATION** 

# OPTION 1: Pay in full now



Name on Card :



### CONCERT PROGRAM ADVERTISING

# 2024-2025 Ad Specs

### **IMPORTANT:**

Please keep text & images at least 1/2 inch from the edge of the ad to avoid being trimmed off during production.



# **Full Page**

8.75" wide 11.25" tall



### Half Page : Tall

4.25" wide 11.25" tall



..................

# Quarter Page : Tall

3.75" wide 5" tall



### Half Page : Wide

8.75″ wide 5.25″ tall



# Quarter Page : Wide

8.75" wide 3" tall

# AD COPY :

We prefer ads submitted as electronic art (we accept all common file formats: PDF, EPS, Adobe Illustrator, JPEG, Photoshop, etc.). Also, we can create your ad for you for a small fee. Please also include a hi-res file of your logo for use on social media and online.

Color: CMYK preferred RGB accepted **Resolution :** 

300 ppi